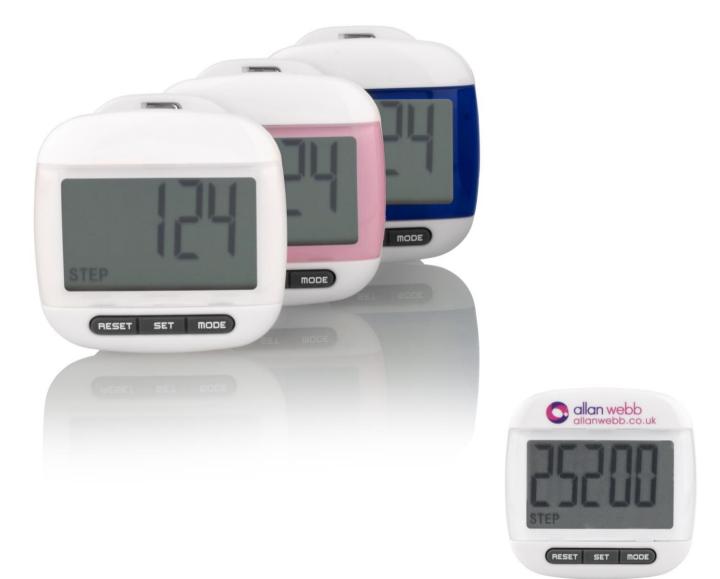

## Easy view pedometer

## Specification

Stylish pedometer with easy to red jumbo digits. Built in belt clip.

**Features:** steps up to 99999, distance up to 999.99km, 999.99 miles and calorie count up to 999.99kcal. Metric and imperial unit selection, auto shut if no movement is detected for 1 minute, weight setting range 30kg to 135kg, stride setting range 30-150cm.

Battery: AG10 cell battery (included)

Colour: white, white/blue, white/pink

- **Personalisation:** up to 3 spot colours
- Dimensions: 50 x 50 mm
- **Print area:** 30 x 6 mm above display
- Product weight: 30g
- Carton dimensions: 38.5cm x 32cm x 32cm
- Carton weight: 10.3kg
- Carton quantity: 200 pieces
- Lead time 7-10 working days